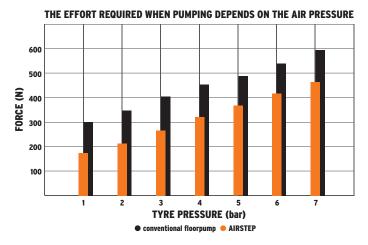

Professionally developed and scientifically confirmed: a unique foot pump is the result of support provided by the ergonomics experts at SQIab, this requiring a considerably reduced effort when pumping up tyres when compared with conventional floor pumps (tested by the Department of Sport Science at the University of Bayreuth).