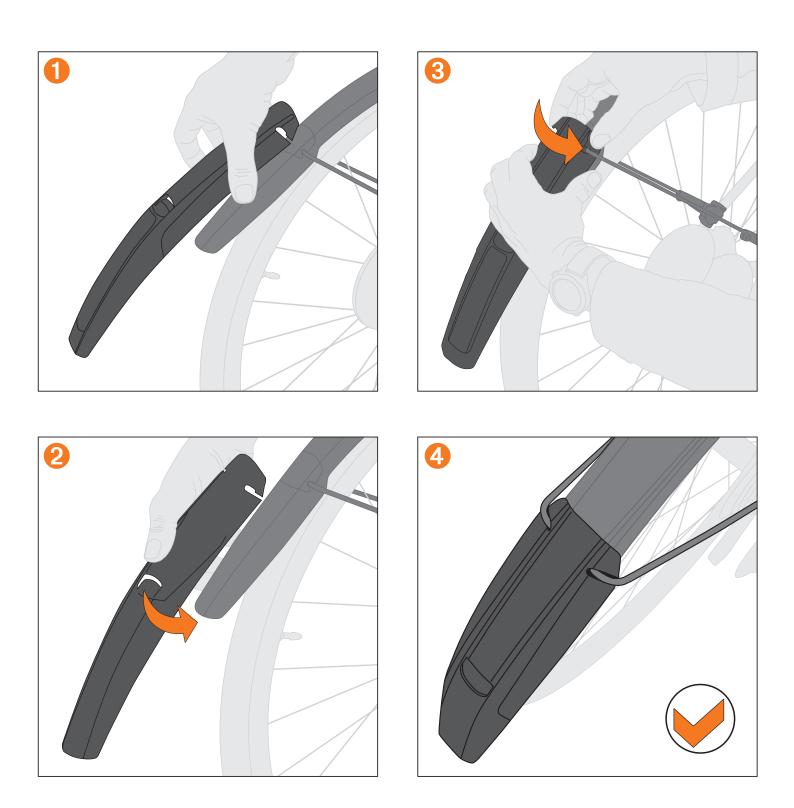

## **EN.** SPEEDROCKER EXTENSION

This mudguard extension accessory is only suitable for mounting on the SKS SPEEDROCKER rear mudguard (SKS Art. No. 11567). Before mounting, always check the mounting points for any cracks in the material and other damage. Only mount the extension if the SPEEDROCKER mudguard and the extension are undamaged. Foreign objects that get stuck on the extension while riding can have a negative impact on the mudguard mounts, so check regularly to make sure it is still properly mounted. Mounting rear lights, reflectors and other parts on the extension is not permitted.