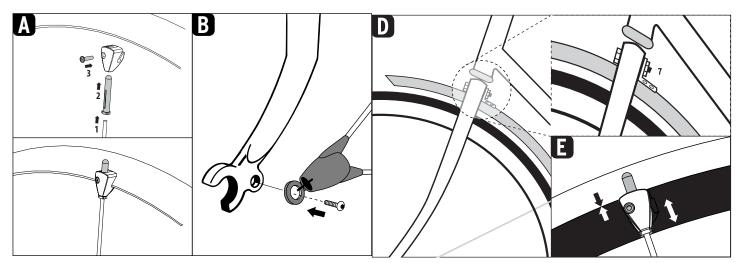

#### **ASSEMBLING THE FRONT MUDUARD**

Mark the appropriate length and shorten the V-stays with a hacksaw.

For the front wheel guards, the V-stays are clipped on to the outer edge of the profile using the black SPB plastic mount with a clearly audible click (**Fig. A**). Attach the pre-assembled front wheel guard (profile & ASR stays) to the eyelets of the front fork dropouts and tighten the screws supplied finger-tight (**Fig. B**). Now fasten the wheel guard to the fork crown with the bracket and screw supplied (**Fig. C**). Align the wheel guard so that sufficient clearance between the tire and the profile is ensured (**Fig. E**). Finally, fasten the SPB plastic mount with the Allen screw (**5**) (**Fig. A**).