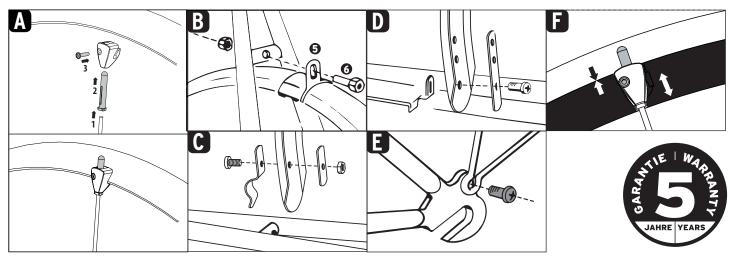

# ASSEMBLING THE REAR MUDGUARD

Mark the appropriate length and shorten the V-stays with a hacksaw.

For the rear wheel guards, the V-stays are clipped on to the outer edge of the profile using the black SPB plastic mount with a clearly audible click (Fig. A).

Use the sliding bridge (5) and the accompanying screws to mount on the frame between the two seat stays (Fig. B). Push on the sliding bridge and fasten it. (Fig. B).

Near the bottom bracket, depending on the design of the rear cross-member, the wheel guard is either pre-mounted with the clip included (clip with washer, screw and nut (**Fig. C**) or screwed on directly through the hole in the profile with washer, screw and nut (**Fig. D**).

Mount the mudguards with preassembled fasteners over the wheel from behind and fasten first at the bottom bracket then between the seat stays and finally through the stay eyelets to the dropouts (Fig. E).

Align the wheel guard so that sufficient clearance between the tire and the profile is ensured. Finally, fasten the SPB plastic mount with the Allen screw (5) (Fig. F).

MADE IN GERMANY