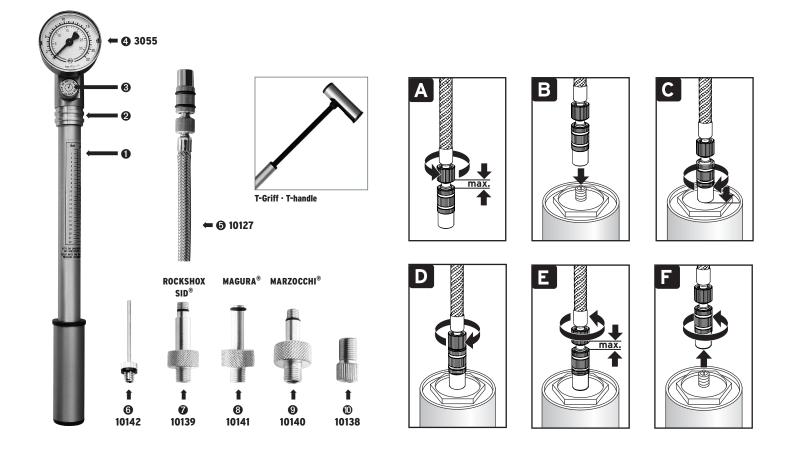

## EN. USP

For service and maintenance of suspension systems please follow the manufacturers guidelines and pressure recommendations. The chart on the pumps barrel helps to convert BAR to PSI.

First, screw in the threaded connector end of the flexible connection into the pumps top end. Take care the rubber o-ring fits properly.

For all suspension systems with Auto/Schrader valve follow the illustrations **A-D** and **E-F** for disconnection. ForRockShox SID<sup>®</sup>, MAGURA<sup>®</sup>, MARZOC-CHI<sup>®</sup> systems first screw on one of the enclosed adaptors to the damper valve. For pressure reduce turn air releasebutton (3) to the right. Follow the illustration **A-D** and **E-F** for disconnection.