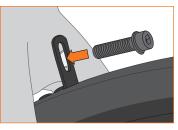

3.4 Remount the rear wheel

3.5 Rear stay assembling

3.5.1 Stay attachment rear incl. lengths adjustments of the stays

Screw is not includet in the scope of delivery