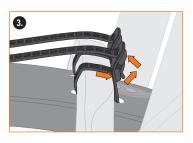

3.4 Remount the rear wheel

3.5 Rear stay assembling

3.5.1 Stay attachment rear incl. lengths adjustments of the stays

Screw is not includet in the scope of delivery