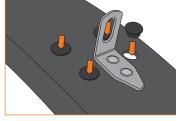

## MOUNTING INSTRUCTION BLUEMELS 75 U SET - 11527

1. Stay-assembling front + rear

0

1. 2.

2. Frame mounting front 2.1 Mounting the front plugs

2.2 Optional . fitting straps front

2.1.1 Bracket-fitting front