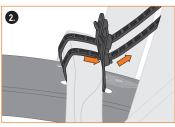

## MOUNTING INSTRUCTION BLUEMELS 75 U SET - 11527

1. Stay-assembling front + rear

0

1. 2.

2. Frame mounting front 2.1 Mounting the front plugs

2.2 Optional . fitting straps front

2.1.1 Bracket-fitting front