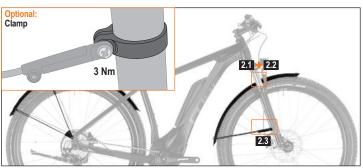

## MOUNTING INSTRUCTION BLUEMELS 75 U SET - 11527

1. Stay-assembling front + rear

0

1. 2.

2. Frame mounting front 2.1 Mounting the front plugs

2.2 Optional . fitting straps front

2.1.1 Bracket-fitting front