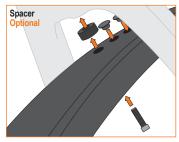

## MOUNTING INSTRUCTION BLUEMELS 75 U SET - 11527

1. Stay-assembling front + rear

0

1. 2.

2. Frame mounting front 2.1 Mounting the front plugs

2.2 Optional . fitting straps front

2.1.1 Bracket-fitting front