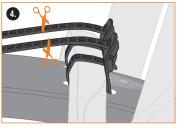

## MOUNTING INSTRUCTION BLUEMELS 75 U SET - 11527

1. Stay-assembling front + rear

0

1. 2.

2. Frame mounting front 2.1 Mounting the front plugs

2.2 Optional . fitting straps front

2.1.1 Bracket-fitting front