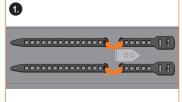

## MOUNTING INSTRUCTION BLUEMELS 75 U SET - 11527

1. Stay-assembling front + rear

0

1. 2.

2. Frame mounting front 2.1 Mounting the front plugs

2.2 Optional . fitting straps front

2.1.1 Bracket-fitting front