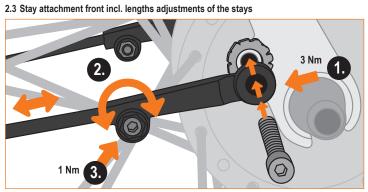

## MOUNTING INSTRUCTION BLUEMELS 75 U SET - 11527

1. Stay-assembling front + rear

0

1. 2.

2. Frame mounting front 2.1 Mounting the front plugs

2.2 Optional . fitting straps front

2.1.1 Bracket-fitting front