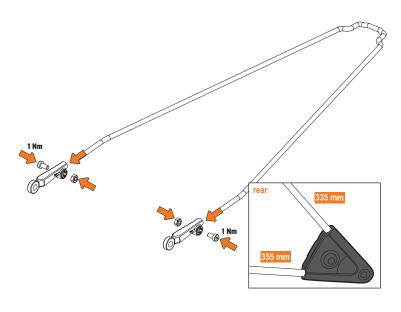

3.4 Remount the rear wheel

3.5 Rear stay assembling

3.5.1 Stay attachment rear incl. lengths adjustments of the stays

Screw is not includet in the scope of delivery