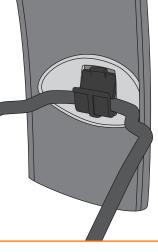

## 3. Frame mounting rear

3.1 Remove the rear wheel

3.2 Mounting the rear mudguard onto the frame direct by screwing it on at an angle of 0°

3.3 Mounting with an angle of 90°

3.3.1 Screw the bracket

3.3.2 Screw the fender on the frame