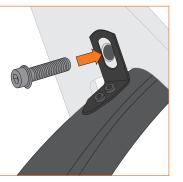

## 3. Frame mounting rear

3.1 Remove the rear wheel

3.2 Mounting the rear mudguard onto the frame direct by screwing it on at an angle of 0°

3.3 Mounting with an angle of 90°

3.3.1 Screw the bracket

3.3.2 Screw the fender on the frame

3.4 Remount the rear wheel

3.5 Rear stay assembling

3.5.1 Stay attachment rear incl. lengths adjustments of the stays

Screw is not includet in the scope of delivery