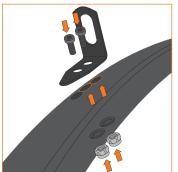

## 3. Frame mounting rear

3.1 Remove the rear wheel

3.2 Mounting the rear mudguard onto the frame direct by screwing it on at an angle of 0°

3.3 Mounting with an angle of 90°

3.3.1 Screw the bracket

3.3.2 Screw the fender on the frame