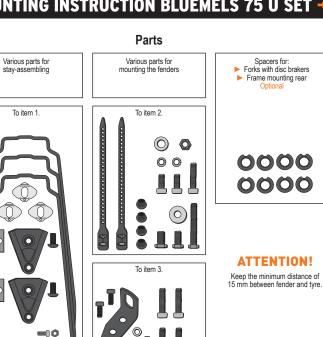

## MOUNTING INSTRUCTION BLUEMELS 75 U SET - 11527

1. Stay-assembling front + rear

0

1. 2.

2. Frame mounting front 2.1 Mounting the front plugs

2.2 Optional . fitting straps front

2.1.1 Bracket-fitting front